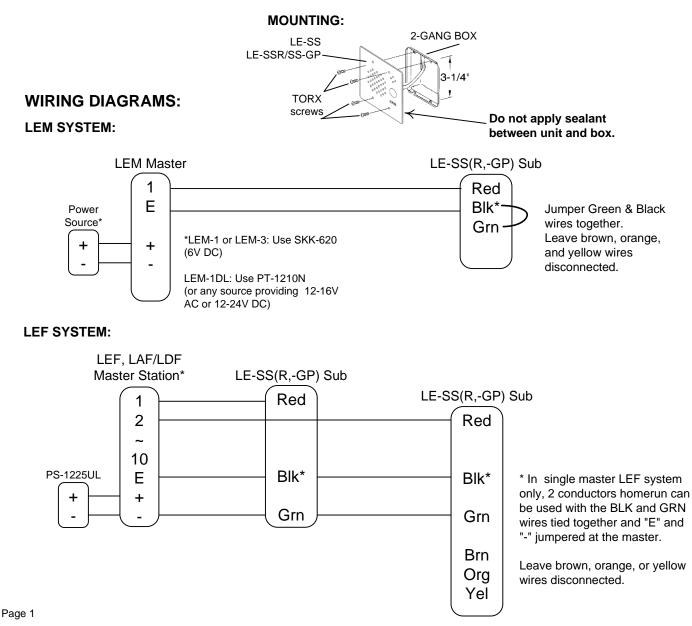

or installation.

#### **INSTALLATION:**

- 1. For flush mounting, install sub station in standard 2-gang electrical box with min. 2-1/2" depth.
- 2. For surface mounting, install sub station in the SBX-2G(-GP2) surface mount enclosure.

3. **IMPORTANT!** These units are designed for use in normal weather conditions, and to allow drainage and evaporation of moisture that naturally gets into the unit. **Do not apply caulking or silicone sealant around the unit when installing, and do not use weather stripping around the perimeter of the box when mounting.** If sealing the unit is required, the bottom must remain unsealed. Sealing the unit will prevent or inhibit moisture from dissipating from inside the unit, which may cause corrosion or deterioration to the internal components over time.



### WIRING DIAGRAMS:

#### **MP-S SYSTEM:**



Intercom wiring must be run at least 20" away from any AC wiring, fluorescent lighting, dimmer switches, or any other electronic device that may cause interference.

#### **SPECIFICATIONS:**

(425) 455-0510

FAX (425) 455-0071

|                               | Power Source:           | Supplied by master station                                                                                                                                                                                                                                                        |
|-------------------------------|-------------------------|--------------------------------------------------------------------------------------------------------------------------------